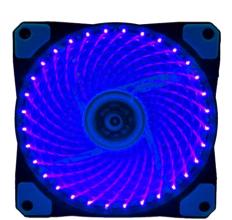

## DESCRIPTION

The Gammec FG32BL is a 12cm fan of new generation, with 32 LEDs (instead of 4) and with anti-vibration mounts. The LEDs emit blue light and the same color are also the blue transparent blades and the anti-vibration supports. The blades are 9 (rather than the classic 7) and have 3D relief for a better performance and aesthetics. Two attachments are also available: MOLEX 4-pin small 3-pin connection. The fan is supplied in retail packaging and is also available in other colors.

COLOR LED NUMBER OF BLADES CONNECTOR ANTI-VIBRATION Transparent blue 32 blue light LEDs 9

MOLEX 4-pin + small 3Pin Blue rubber supports