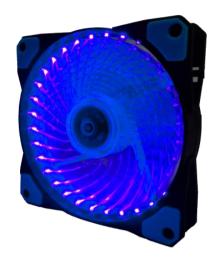

## DESCRIPTION

The Gammec FG32BL is a 12cm fan of new generation, with 32 LEDs (instead of 4) and with anti-vibration mounts. The LEDs emit blue light and the same color are also the blue transparent blades and the anti-vibration supports. The blades are 9 (rather than the classic 7) and have 3D relief for a better performance and aesthetics. Two attachments are also available: MOLEX 4-pin small 3-pin connection. The fan is supplied in retail packaging and is also available in other colors.

COLOR LED NUMBER OF BLADES CONNECTOR ANTI-VIBRATION Transparent blue 32 blue light LEDs 9

MOLEX 4-pin + small 3Pin Blue rubber supports